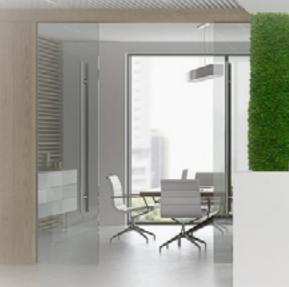

## Office Partitioning

We specialize on commercial and corporate office designs for large and small scale organizations using aluminium and glass partitioning for walls, carpets or tiles for floors, window blinds for windows, gypsum bulk heads for ceilings and LED lighting using our own Lumina lights.

Particle boards like chipboards and glass are used to build reception counters/desks and work stations

Glass Partitions

Allows for more natural lighting hence conserving energy