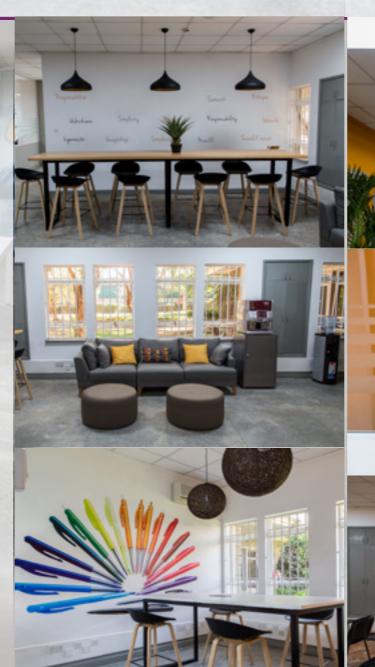

amref health africa

NOVARTIS

WWF

S STANDARD GROUP

DESIGN 40 LTD 10 COMPANY PROFILE COMPANY PROFILE

DESIGN 40 LTD 16 COMPANY PROFILE

Design 40 was contracted by BIC to design and build world class interiors at their headquarters in Kasarani, Nairobi. Work included interior architecture, construction of new offices and other interior spaces, furniture supply, 3D branding, building of floors and ceiling, painting as well as lighting. The project was done in a record time and hand over was done as per schedule. The end result was a productive and conducive work environment for optimal performance.