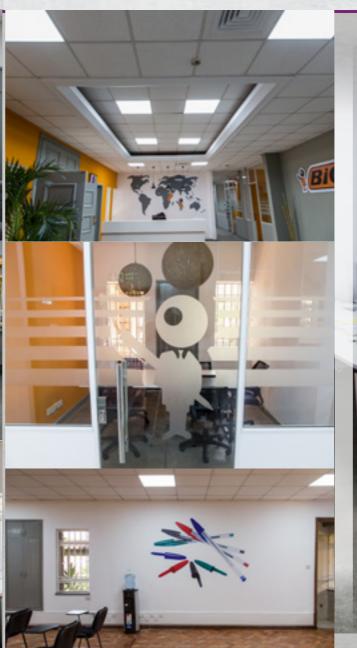

amref health africa

NOVARTIS

WWF

S STANDARD GROUP

DESIGN 40 LTD 10 COMPANY PROFILE COMPANY PROFILE

DESIGN 40 LTD 16 COMPANY PROFILE

Design 40 was contracted by BIC to design and build world class interiors at their headquarters in Kasarani, Nairobi. Work included interior architecture, construction of new offices and other interior spaces, furniture supply, 3D branding, building of floors and ceiling, painting as well as lighting. The project was done in a record time and hand over was done as per schedule. The end result was a productive and conducive work environment for optimal performance.