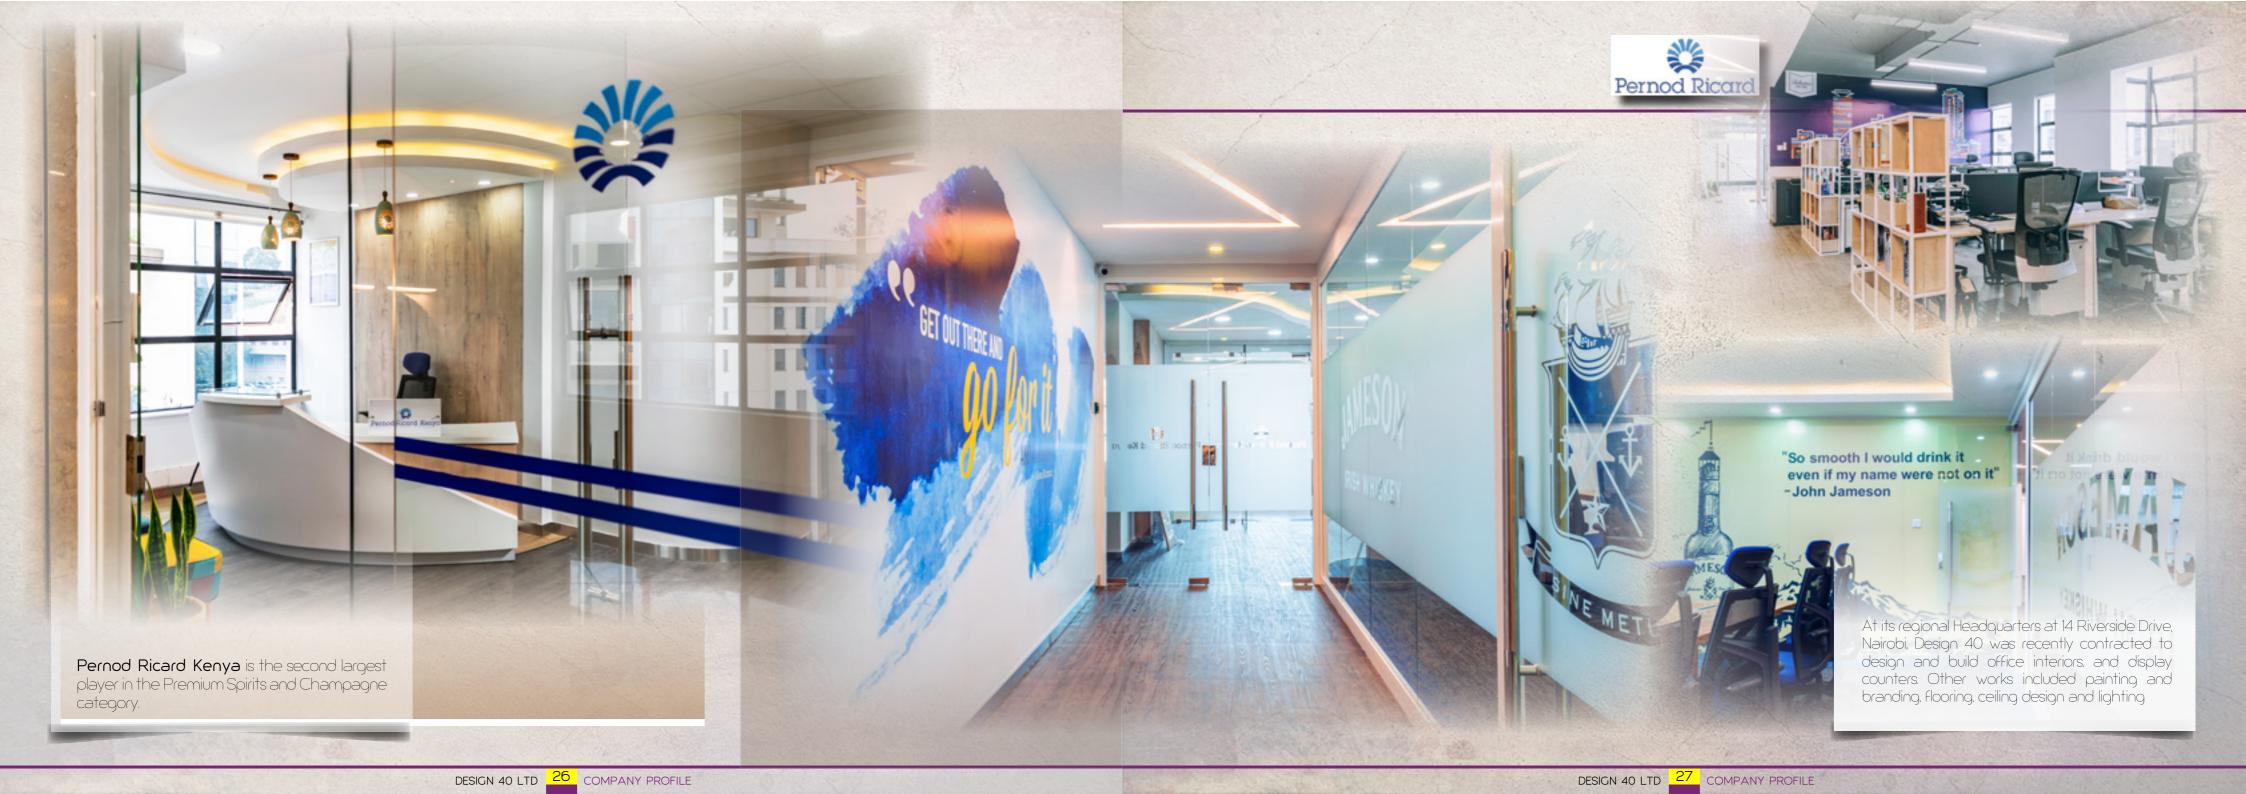

Design 40 endeavors to offer eco friendly solutions while taking care of the environment by way of choice of materials as depicted.

#### Gypsum Bulkheads

Gypsum boards are used to build ceilings. They enhance decor, easy to work with and fire proof.

Eco friendly

display boards

Aluminium Sections

We use aluminium sections to stand our partitions