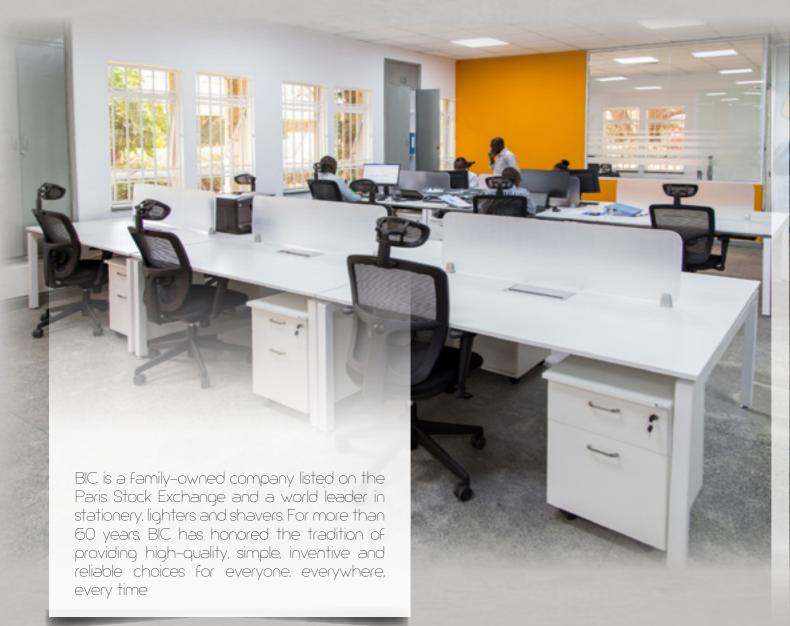

amref health africa

NOVARTIS

WWF

S STANDARD GROUP

DESIGN 40 LTD 10 COMPANY PROFILE COMPANY PROFILE

DESIGN 40 LTD 16 COMPANY PROFILE

Design 40 was contracted by BIC to design and build world class interiors at their headquarters in Kasarani, Nairobi. Work included interior architecture, construction of new offices and other interior spaces, furniture supply, 3D branding, building of floors and ceiling, painting as well as lighting. The project was done in a record time and hand over was done as per schedule. The end result was a productive and conducive work environment for optimal performance.