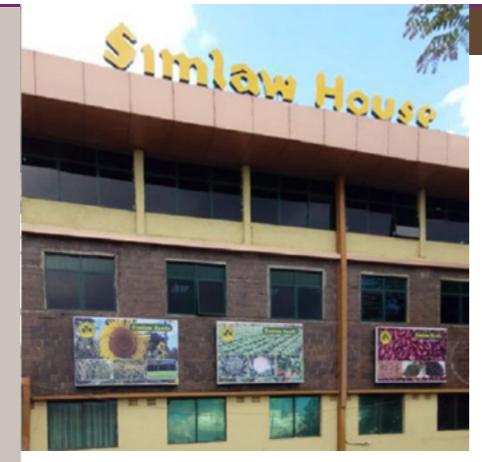

### COMPLETED EXTERIORS

Since 2002, Simlaw Seeds Company continues to play a major role in the agricultural sector in the East Africa region. The company signifies a strong heritage of seed diversity.

We were recently contracted by the esteemed establishment to undertake in the renovations works their Nairobi premises in Conjunction with engineers and architects, we successfully completed the project in good time. As depicted above, exterior branding, and painting was an excellent result.