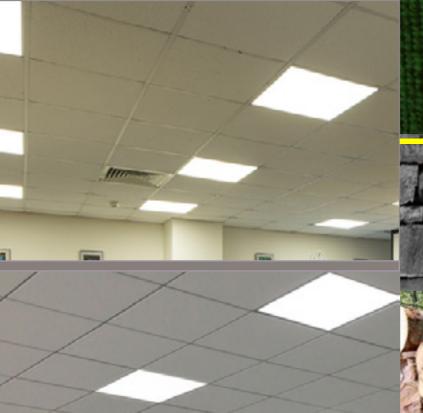

## Office Partitioning

We specialize on commercial and corporate office designs for large and small scale organizations using aluminium and glass partitioning for walls, carpets or tiles for floors, window blinds for windows, gypsum bulk heads for ceilings and LED lighting using our own Lumina lights.

# Our LED vs FLUORESCENT

LUMINA is a product of Design 40 Ltd. These recessed or ceiling mounted high profile lighting products from Europe will save up to 45% power consumption.

#### Advantages

- Brighter light output
- No flicker
- Instant start up
- No UV
- Long life

green design

We use processed materials made from recycling such as gypsum boards, particle boards, chip board etc. Use of glass ensures opening of spaces hence a lot of natural lighting and thus conserving energy.