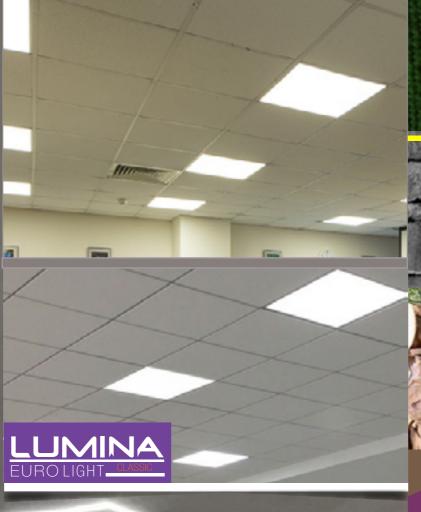

## Office Partitioning

We specialize on commercial and corporate office designs for large and small scale organizations using aluminium and glass partitioning for walls, carpets or tiles for floors, window blinds for windows, gypsum bulk heads for ceilings and LED lighting using our own Lumina lights.

# Our LED vs FLUORESCENT

LUMINA is a product of Design 40 Ltd. These recessed or ceiling mounted high profile lighting products from Europe will save up to 45% power consumption.

#### Advantages

- Brighter light output
- No flicker
- Instant start up
- No UV
- Long life

green design

We use processed materials made from recycling such as gypsum boards, particle boards, chip board etc. Use of glass ensures opening of spaces hence a lot of natural lighting and thus conserving energy.