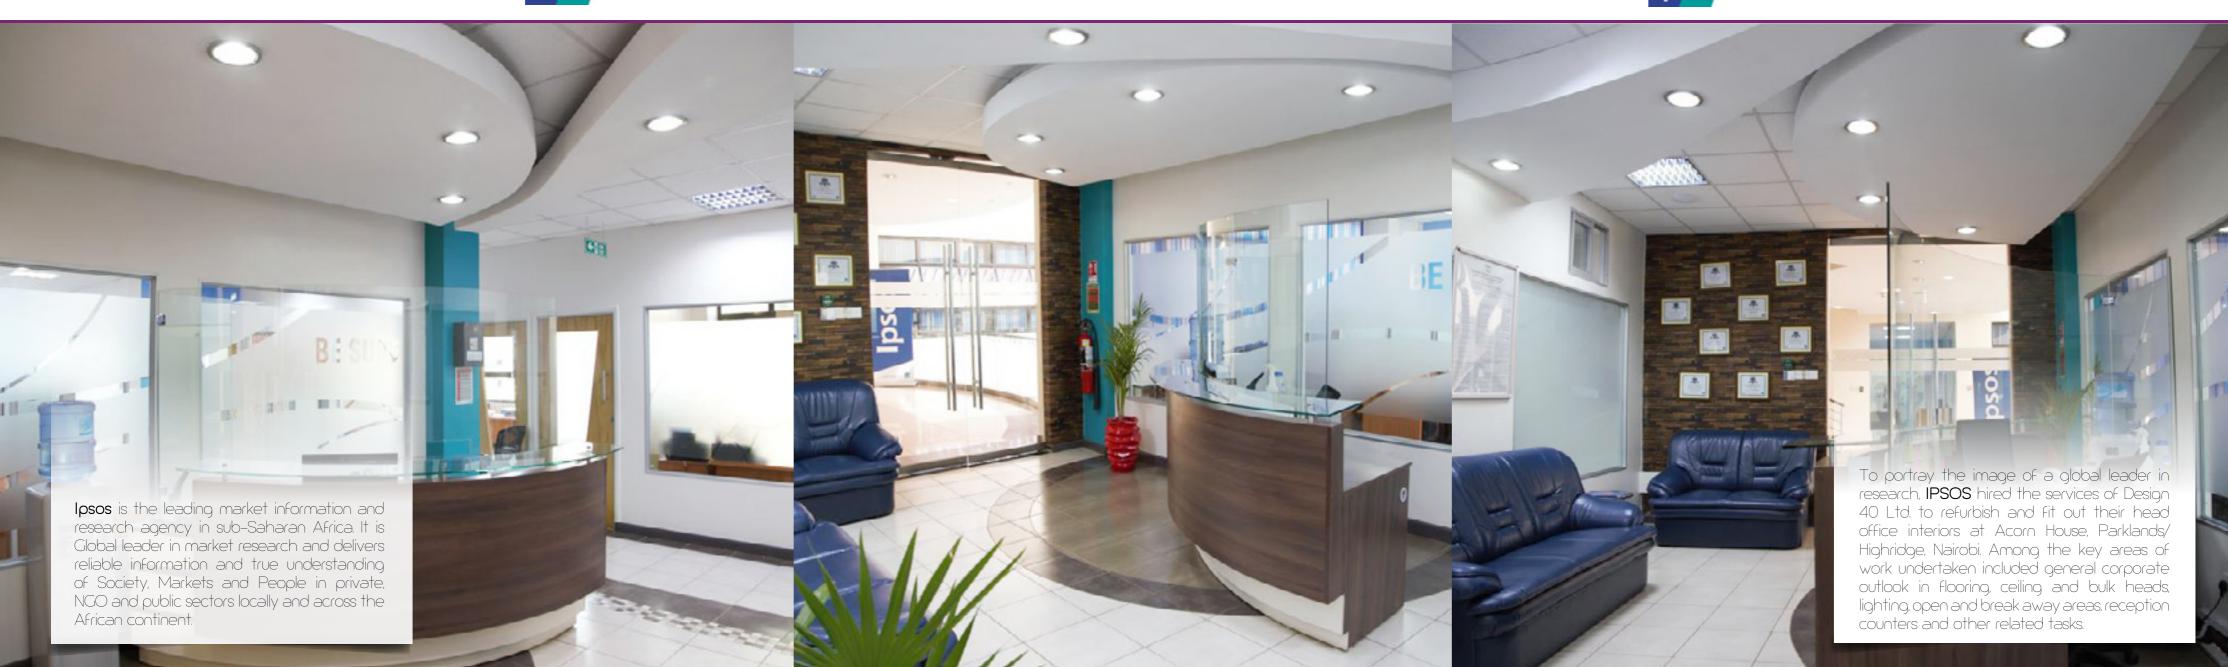

amref health africa

NOVARTIS

WWF

S STANDARD GROUP

DESIGN 40 LTD 10 COMPANY PROFILE COMPANY PROFILE

DESIGN 40 LTD 16 COMPANY PROFILE

Design 40 was contracted by BIC to design and build world class interiors at their headquarters in Kasarani, Nairobi. Work included interior architecture, construction of new offices and other interior spaces, furniture supply, 3D branding, building of floors and ceiling, painting as well as lighting. The project was done in a record time and hand over was done as per schedule. The end result was a productive and conducive work environment for optimal performance.